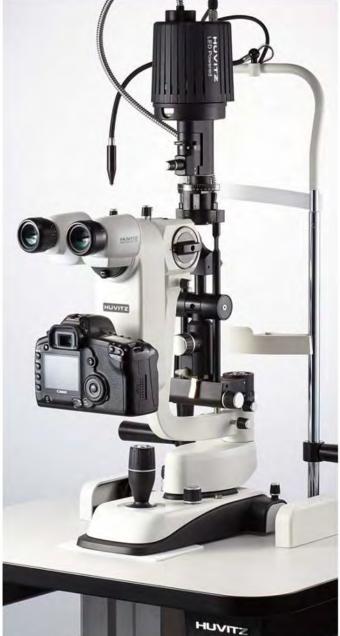

## DSLR ADAPTER

- 18M~22M pixel of high-resolution images (Only Canon available)
- · Binocular field of view can be switched
- · Easy fine-tune of the focus adjustment control (Focusing)
- New S/W Upgrade more precise measurements (length, width, etc.)
- Duplex image transmissions between DSLR & PC
- More details: supporting Canon EF& EOS (Flange back: 44mm)
  EOS 600D, 650D, 60D, 5D & etc.
  (Supporting the latest Canon camera models soon)