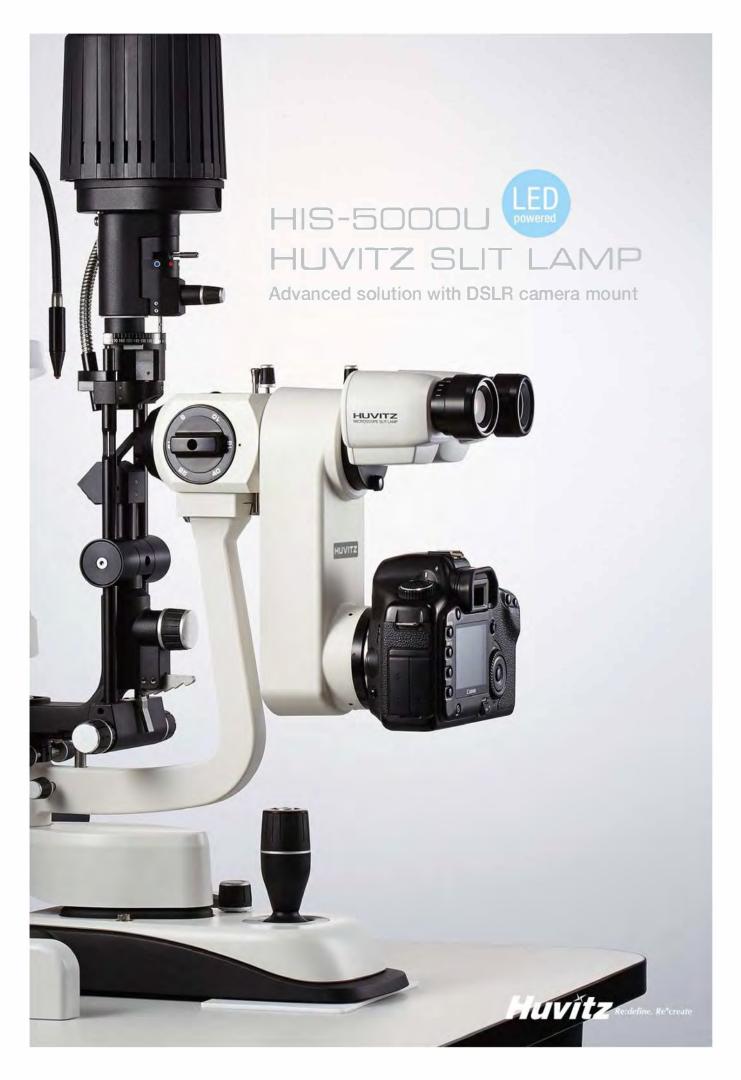

Feel your professionalism through your DSLR and the built-in imaging system. More than the advanced, the new slit lamp HIS-5000U

## DSLR ADAPTER

- 18M~22M pixel of high-resolution images (Only Canon available)
- · Binocular field of view can be switched
- · Easy fine-tune of the focus adjustment control (Focusing)
- New S/W Upgrade more precise measurements (length, width, etc.)
- Duplex image transmissions between DSLR & PC
- More details: supporting Canon EF& EOS (Flange back: 44mm)
  EOS 600D, 650D, 60D, 5D & etc.
  (Supporting the latest Canon camera models soon)