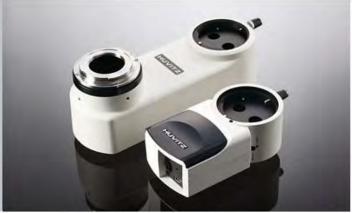

## DSLR ADAPTER

- 18M~22M pixel of high-resolution images (Only Canon available)
- · Binocular field of view can be switched
- · Easy fine-tune of the focus adjustment control (Focusing)
- New S/W Upgrade more precise measurements (length, width, etc.)
- Duplex image transmissions between DSLR & PC
- More details: supporting Canon EF& EOS (Flange back: 44mm)
  EOS 600D, 650D, 60D, 5D & etc.
  (Supporting the latest Canon camera models soon)